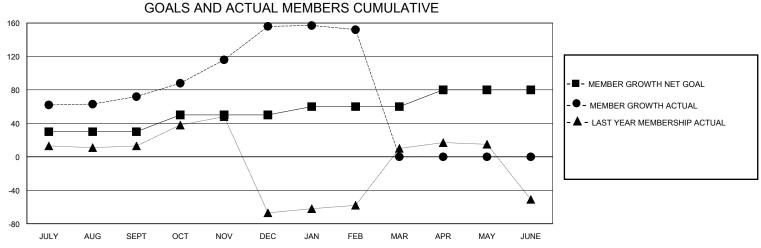

## District 316 G

Results as of: 2/29/2024

| GMT:          |               | GMT CA      |               |                       |                       |                         |                                                    |  |
|---------------|---------------|-------------|---------------|-----------------------|-----------------------|-------------------------|----------------------------------------------------|--|
|               | Club          | s           |               | Members               |                       |                         |                                                    |  |
|               | RESULTS FOR   | R 2023-2024 |               | RESULTS FOR 2023-2024 |                       |                         |                                                    |  |
| QUARTER       | NEW CLUB GOAL | NEW CLUBS   | DROPPED CLUBS | QUARTER MEMBI         | ER GROWTH NET<br>GOAL | MEMBER GROWTH<br>ACTUAL | DROPPED<br>MEMBERS ACTUAL<br>(including transfers) |  |
| JULY/AUG/SEPT | 1             | 0           | 0             | JULY/AUG/SEPT         | 30                    | 147                     | 66                                                 |  |
| OCT/NOV/DEC   | 0             | 4           | 1             | OCT/NOV/DEC           | 20                    | 151                     | 65                                                 |  |
| JAN/FEB/MAR   | 1             | 0           | 0             | JAN/FEB/MAR           | 10                    | 5                       | 8                                                  |  |
| APR/MAY/JUNE  | 0             | 0           | 0             | APR/MAY/JUNE          | 20                    | 0                       | 0                                                  |  |